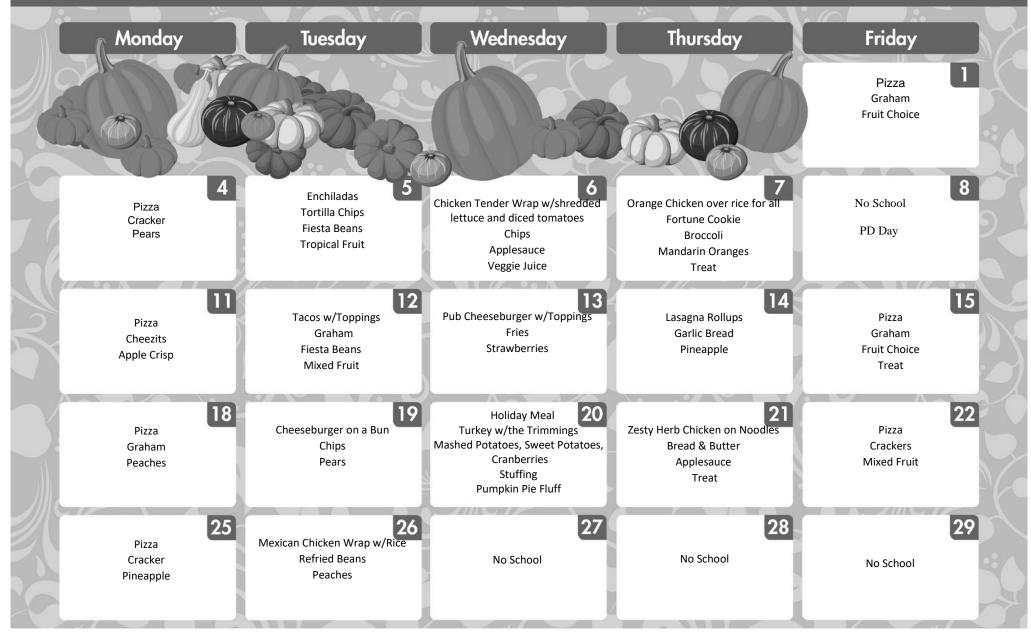

## **NOVEMBER 2024**

**Cardinal Express** 

This institution is an equal opportunity provider. Menu is subject to change. A variety of milk is offered daily. Fresh garden bar offered daily.