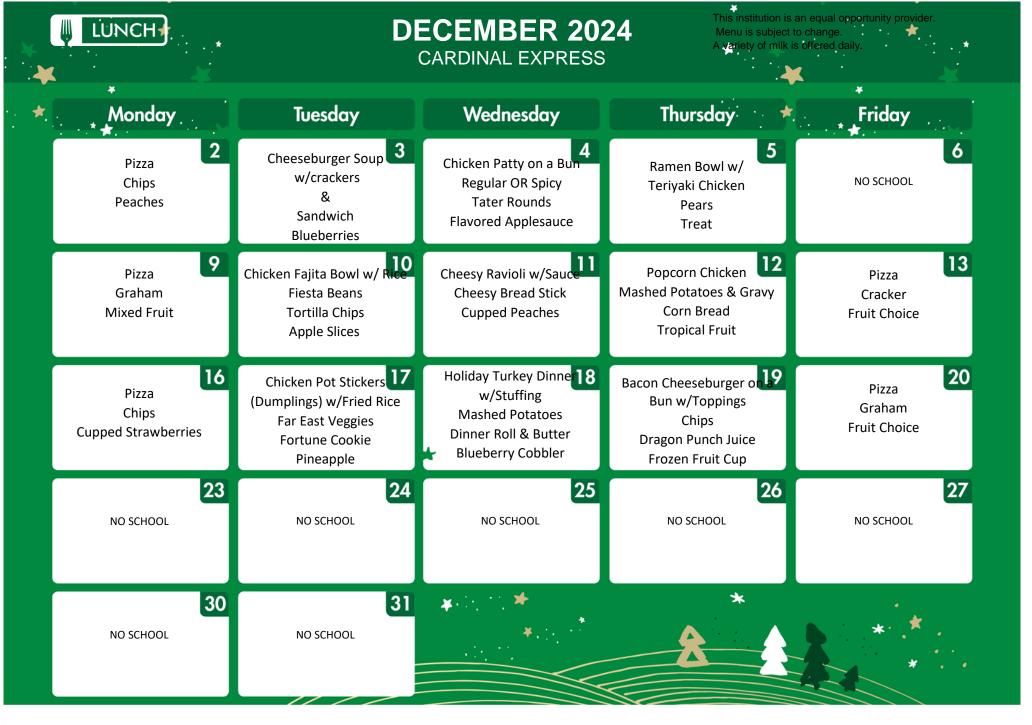

## ALL NECEDAH STUDENTS MAY EAT BOTH BREAKFAST AND LUNCH AT NO CHARGE TO FAMILIES FOR THIS SCHOOL YEAR.

Students may choose the daily posted menu OR the alternate meal choice. Elementary 2<sup>nd</sup> Choice is a -Yogurt Cup-String Cheese-Crackers They may also choose any of the other menu items listed for that day. This option is available daily. Reminder that all students must choose a full serving (1/2c) Of fruit or vegetables daily for their meal. They can choose both if desired. Breakfast is offered daily to all students requiring them to take 3 components with juice or fruit being one of them.