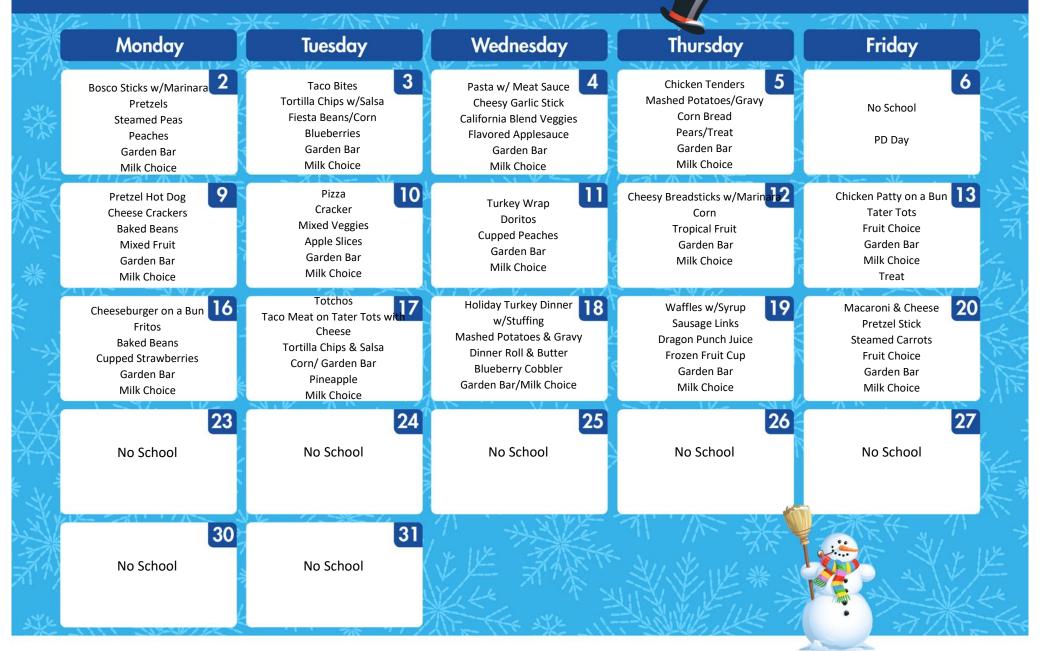

LUNCH

## DECEMBER 2024

NECEDAH MIDDLE SCHOOL/HIGH SCH

This institution is an equal opportunity provider. Menu is subject to change. A variety of milk is offered daily.

## ALL NECEDAH STUDENTS MAY EAT BOTH BREAKFAST AND LUNCH AT NO CHARGE TO FAMILIES FOR THIS SCHOOL YEAR.

Students may choose the daily posted menu OR the alternate meal choice. Elementary  $2^{nd}$  Choice is a -Yogurt Cup-String Cheese-Crackers They may also choose any of the other menu items listed for that day. This option is available daily. Reminder that all students must choose a full serving (1/2c) Of fruit or vegetables daily for their meal. They can choose both if desired. Breakfast is offered daily to all students requiring them to take 3 components with juice or fruit being one of them.