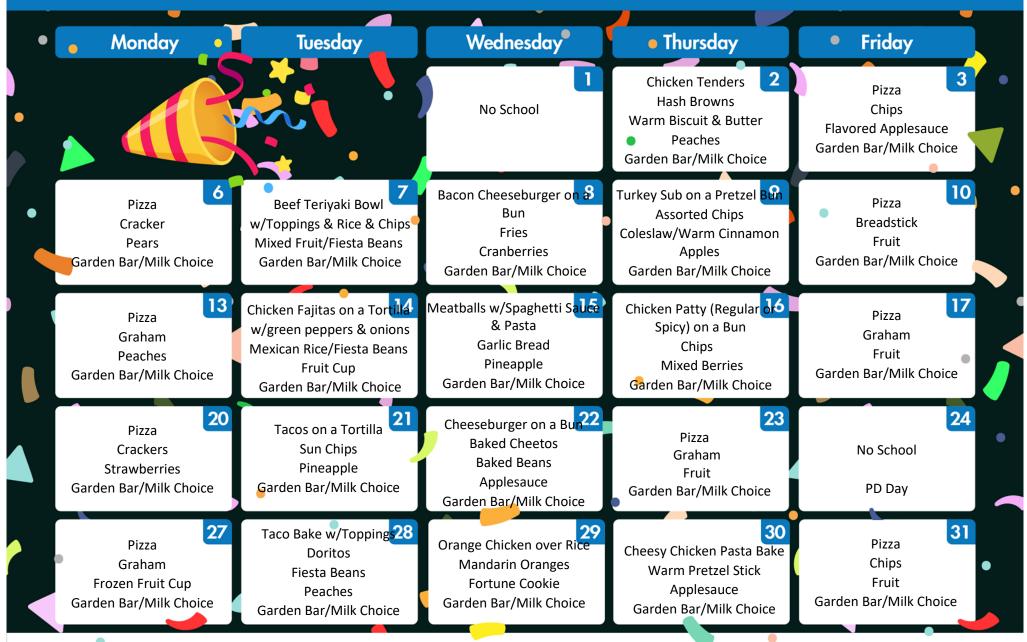

LUNCH

## **JANUARY 2025**

Necedah Cardinal Express

This institution is an equal opportunity provider. Menu is subject to change. A variety of milk is offered daily.

ALL NECEDAH STUDENTS MAY EAT BOTH BREAKFAST AND LUNCH AT NO CHARGE TO FAMILIES FOR THIS SCHOOL YEAR.

Students may choose the daily posted menu OR the alternate meal choice. Elementary  $2^{nd}$  Choice is a -Yogurt Cup-String Cheese-Crackers They may also choose any of the other menu items listed for that day. This option is available daily. Reminder that all students must choose a full serving (1/2c) Of fruit or vegetables daily for their meal. They can choose both if desired. Breakfast is offered daily to all students requiring them to take 3 components with juice or fruit being one of them.