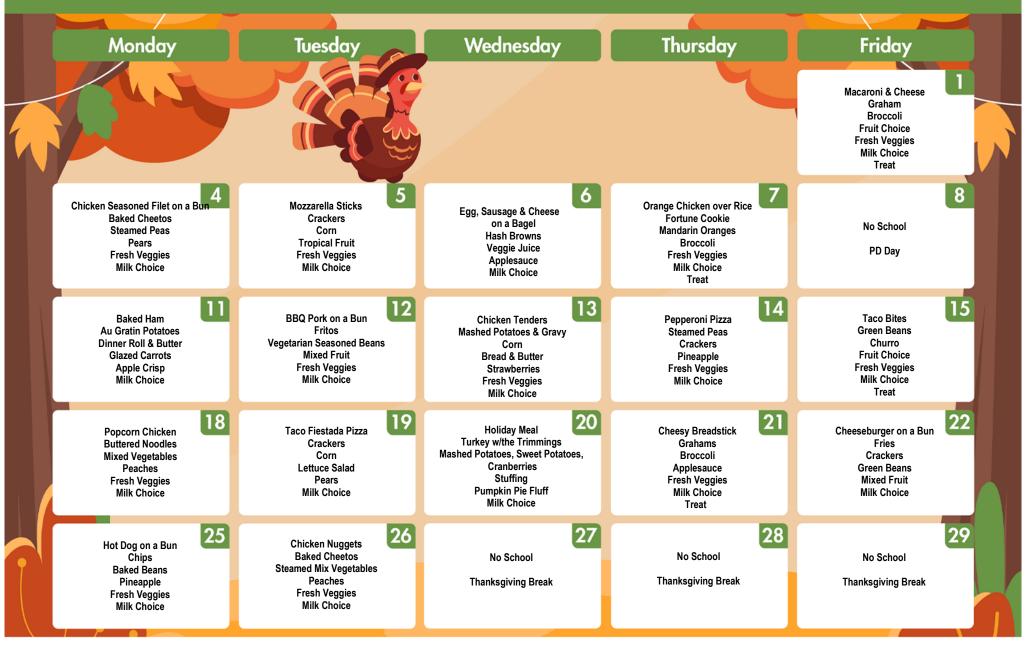

LUNCH

## **NOVEMBER 2024**

Elementary

This institution is an equal opportunity provider. Menu is subject to change. A variety of milk is offered daily.

## ALL NECEDAH STUDENTS MAY EAT BOTH BREAKFAST AND LUNCH AT NO CHARGE TO FAMILIES FOR THIS SCHOOL YEAR.

Students may choose the daily posted menu OR the alternate meal choice. Elementary  $2^{nd}$  Choice is a -Yogurt Cup-String Cheese-Crackers They may also choose any of the other menu items listed for that day. This option is available daily. Reminder that all students must choose a full serving (1/2c) Of fruit or vegetables daily for their meal. They can choose both if desired. Breakfast is offered daily to all students requiring them to take 3 components with juice or fruit being one of them.